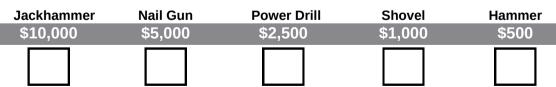

| \$10,000       | \$5,000       | \$2,500       | \$1,000    | \$500                                 |  |
|----------------|---------------|---------------|------------|---------------------------------------|--|
| Jackhammer     | Nail Gun      | Power Drill   | Shovel     | Hammer                                |  |
|                |               |               |            |                                       |  |
| 10 registrants | 6 registrants | 3 registrants |            |                                       |  |
|                |               |               |            |                                       |  |
|                |               |               |            |                                       |  |
|                |               |               |            |                                       |  |
| X-Large logo   | Large logo    | Medium logo   | Small logo | Small logo                            |  |
| Name:          |               |               |            | · · · · · · · · · · · · · · · · · · · |  |
| Business nam   | e:            |               |            |                                       |  |
| Address:       |               |               |            |                                       |  |
|                |               |               |            |                                       |  |